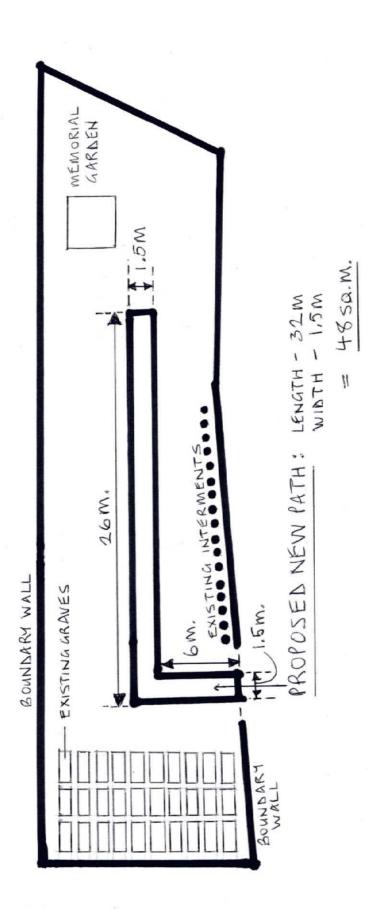

We offer to provide or supply upon the terms and conditions of the agreement listed for the price quoted below:

| C   Contract                                                                     |  |  |
|----------------------------------------------------------------------------------|--|--|
| Pathway in St Keyne Lawn Cemetery                                                |  |  |
| Dig out turf and soil to a depth sufficient for sub-base and surface layer       |  |  |
| Remove all excess soil and turf and dispose of responsibly                       |  |  |
| Bed in flat top concrete side edgings (approx size 900mmx150mmx50mm) along sides |  |  |
| and at both ends of path                                                         |  |  |
| Lay a suitable aggregate sub-base 150mm depth                                    |  |  |
| Lay and asphalt Binder course using 20mm aggregates to a depth of 50mm           |  |  |
| Lay a top surface of EITHER asphalt using 6mm aggregates to a depth of 25mm OR   |  |  |
| Bound Gravel (trowelled) to a depth of 15mm                                      |  |  |
| Net cost of asphalt £                                                            |  |  |
|                                                                                  |  |  |
| Net cost of bound gravel £                                                       |  |  |
|                                                                                  |  |  |
| D.I.D. Communication                                                             |  |  |
| D   Reference                                                                    |  |  |
| Name                                                                             |  |  |
| Name                                                                             |  |  |
| Position<br>Company                                                              |  |  |
| Email                                                                            |  |  |
| Telephone                                                                        |  |  |
| Тетернопе                                                                        |  |  |

## Lawn Cemetery